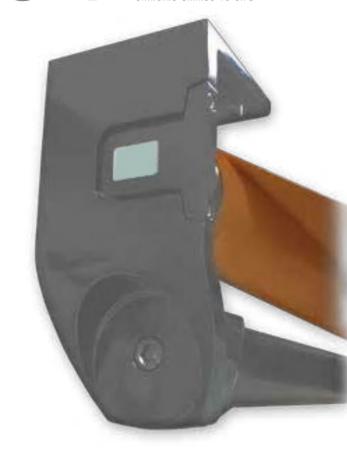

#### **FEATURES:**

- · Safe and reliable arm alignment and unit inclination dual-adjustment system.
- Retention system to prevent screws and bolts from falling out during installation.
- End fix open roller, ideal when there is no centre fix.
- · Functional compact linear design that adapts to any style of facade.
- Balanced look, 100% metal without plastic elements to interfere with uniformity of colour.