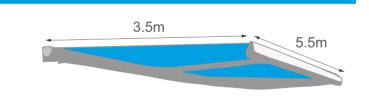

## MAXIMUM DIMENSIONS (m)

| Projection | Width |
|------------|-------|
| 3.5m       | 5.5m  |