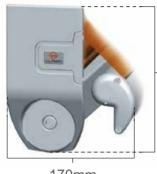

# COMPLETE PRO



#### **FEATURES:**

- · Safe and reliable arm alignment and unit inclination dual-adjustment system.
- Retention system to prevent screws and bolts from falling out during installation.
- End fix open roller, ideal when there is no centre fix.
- · Functional compact linear design that adapts to any style of facade.
- Balanced look, 100% metal without plastic elements to interfere with uniformity of colour.



#### **DIMENSIONS**



242mm

170mm

## MAXIMUM DIMENSIONS (m)

| Projection | Width |
|------------|-------|
| 3.5m       | 5.5m  |





## **ART 350**

Art system arms provide optimal internal transmission of tension. This is done with a flat, flexible belt which makes the awning stronger, more resistant, more durable and more aesthetically pleasing than traditional transmission systems.



### **OPTIONAL EXTRA SPLENDOR 400**

The concealment of the mechanical parts in the joint ensure a superb appearance.



Manual



Motorised



Automated



#### **ACCESSORIES**

Galaxia weather cover