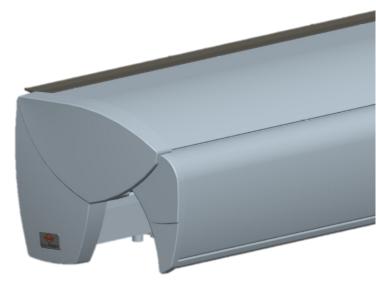

### **MODULE BOX**

## Parker Masters

#### **SEMI CASSETTE BENEFITS:**

- · Back bar system for ease of fitting
- Full length fabric scoop
- New ridged teardrop front rail
- Heavy duty casting
- Easy arm adjustment and lock
- · Ideally for larger commercial
- Sleek design
- Made in the UK