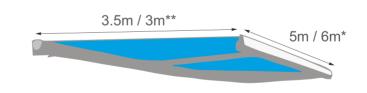

#### MAXIMUM DIMENSIONS (m)

| 2 Arms                                                |           |
|-------------------------------------------------------|-----------|
| Projection                                            | Width     |
| 3.5m*<br>3m**                                         | 5m<br>6m* |
| *using ø80mm rolling tube. **using reinforced profile |           |