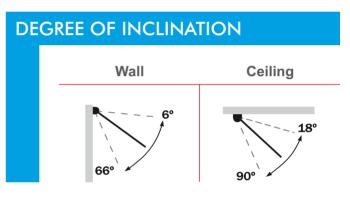

### **MODULE BOX**

## Parker Masters

#### **SEMI CASSETTE BENEFITS:**

- · Back bar system for ease of fitting
- Full length fabric scoop
- New ridged teardrop front rail
- Heavy duty casting
- Easy arm adjustment and lock
- · Ideally for larger commercial
- Sleek design
- Made in the UK



# **DIMENSIONS (mm)** Wall Ceiling



#### MAXIMUM DIMENSIONS (m)

| 2 Arms                                                |           |
|-------------------------------------------------------|-----------|
| Projection                                            | Width     |
| 3.5m*<br>3m**                                         | 5m<br>6m* |
| *using ø80mm rolling tube. **using reinforced profile |           |



#### **ARM OPTIONS**



#### **ONYX**

The concealment of the mechanical parts in the joint ensure a superb appearance.



#### **ONYX LUX**

With integrated LED lighting on the folding arms and across the front rail. Onyx Lux lights have a dimmer adjustment via remote control.

#### **FINISHES**



#### **TEXTURED ANTHRACITE RAL 7016**



Manual



Motorised



Automated