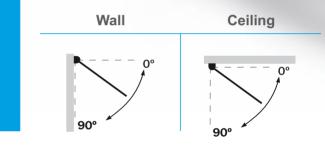

# MONOBLOC 350

Parker Masters Est. 2009 Digital Print Specialists BRINGING BRANDS TO LIFE

#### **MONOBLOC 350 BENEFITS:**

**DIMENSIONS** (mm)

- Compact support elements improving the overall aesthetic of the awning.
- Easy application of the Monobloc system allows for simple installation of the awning mechanism on the 40×40 square bar.
- Incredible dimensions: with only one set of arms, the awning reaches a width of 6m and a projection of 3.5m. Additional arms can be added to extend the length of the awning as desired.

## **DEGREE OF INCLINATION**





#### DIMENSIONS



### LARGER WIDTHS CAN BE ACHIEVED P.O.A.



Art system arms provide optimal internal transmission of tension. This is done with a flat, flexible belt which makes the awning stronger, more resistant, more durable and more aesthetically pleasing than traditional transmission systems.

Manual Motorised Automated



ART 350