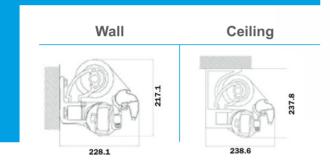

# MONOBLOC 350

Parker Masters Est. 2009 Digital Print Specialists BRINGING BRANDS TO LIFE

#### **MONOBLOC 350 BENEFITS:**

**DIMENSIONS** (mm)

- Compact support elements improving the overall aesthetic of the awning.
- Easy application of the Monobloc system allows for simple installation of the awning mechanism on the 40×40 square bar.
- Incredible dimensions: with only one set of arms, the awning reaches a width of 6m and a projection of 3.5m. Additional arms can be added to extend the length of the awning as desired.

## **DEGREE OF INCLINATION**





#### DIMENSIONS



### LARGER WIDTHS CAN BE ACHIEVED P.O.A.



Art system arms provide optimal internal transmission of tension. This is done with a flat, flexible belt which makes the awning stronger, more resistant, more durable and more aesthetically pleasing than traditional transmission systems.

Manual Motorised Automated



ART 350