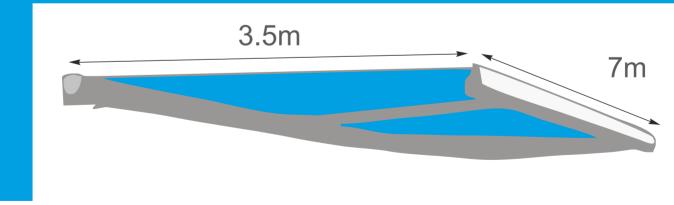

#### **MONOBLOC 350 BENEFITS:**

**DIMENSIONS** (mm)

- Compact support elements improving the overall aesthetic of the awning.
- Easy application of the Monobloc system allows for simple installation of the awning mechanism on the 40×40 square bar.
- Incredible dimensions: with only one set of arms, the awning reaches a width of 6m and a projection of 3.5m. Additional arms can be added to extend the length of the awning as desired.