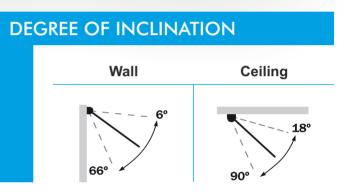

# STORBOX 400 Parker Masters Est 2009 Digital Print Specialists Parker Masters Parker Masters Parker Masters

### WHITE & ANTHRACITE

#### **STORBOX 400 BENEFITS:**

- Large dimensions: 6m (width) x 4m (projection).
- Flexible design with 100% metallic finish.
- · Capacity for lighting built in to the front profile and arms.
- Slope adjustment with the awning closed.
- Motorised or Manual
- Full cassette system
- Heavy duty castings
- New sleek design 2021
- Made in the UK



## **DIMENSIONS** (mm) Ceiling Wall 201 249





#### **ARM OPTIONS**



#### **ONYX**

The concealment of the mechanical parts in the joint ensure a superb appearance.



#### **ONYX LUX**

With integrated LED lighting on the folding arms and across the front rail. Onyx Lux lights have a dimmer adjustment via remote control.

#### **FINISHES**





**TEXTURED ANTHRACITE RAL 7016** 



WHITE RAL 9016