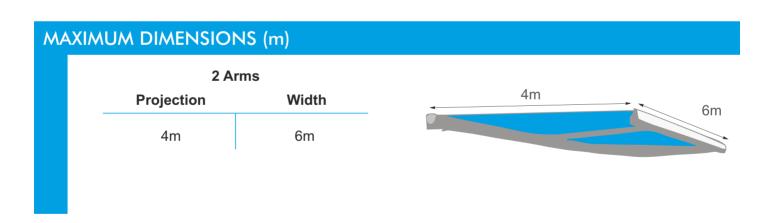

#### **STORBOX 400 BENEFITS:**

- Large dimensions: 6m (width) x 4m (projection).
- Flexible design with 100% metallic finish.
- · Capacity for lighting built in to the front profile and arms.
- Slope adjustment with the awning closed.
- Motorised or Manual
- Full cassette system
- Heavy duty castings
- New sleek design 2021
- Made in the UK