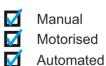

#### **STORBOX 400 BENEFITS:**

- Large dimensions: 6m (width) x 4m (projection).
- Flexible design with 100% metallic finish.
- · Capacity for lighting built in to the front profile and arms.
- Slope adjustment with the awning closed.
- Motorised or Manual
- Full cassette system
- Heavy duty castings
- New sleek design 2021
- Made in the UK