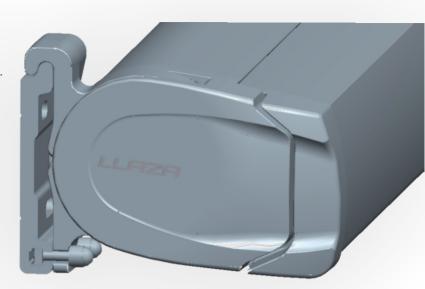

#### **STORBOX 400 BENEFITS:**

- Large dimensions: 6m (width) x 4m (projection).
- Flexible design with 100% metallic finish.
- · Capacity for lighting built in to the front profile and arms.
- Slope adjustment with the awning closed.
- Motorised or Manual
- Full cassette system
- Heavy duty castings
- New sleek design 2021
- Made in the UK

#### **ONYX**

The concealment of the mechanical parts in the joint ensure a superb appearance.